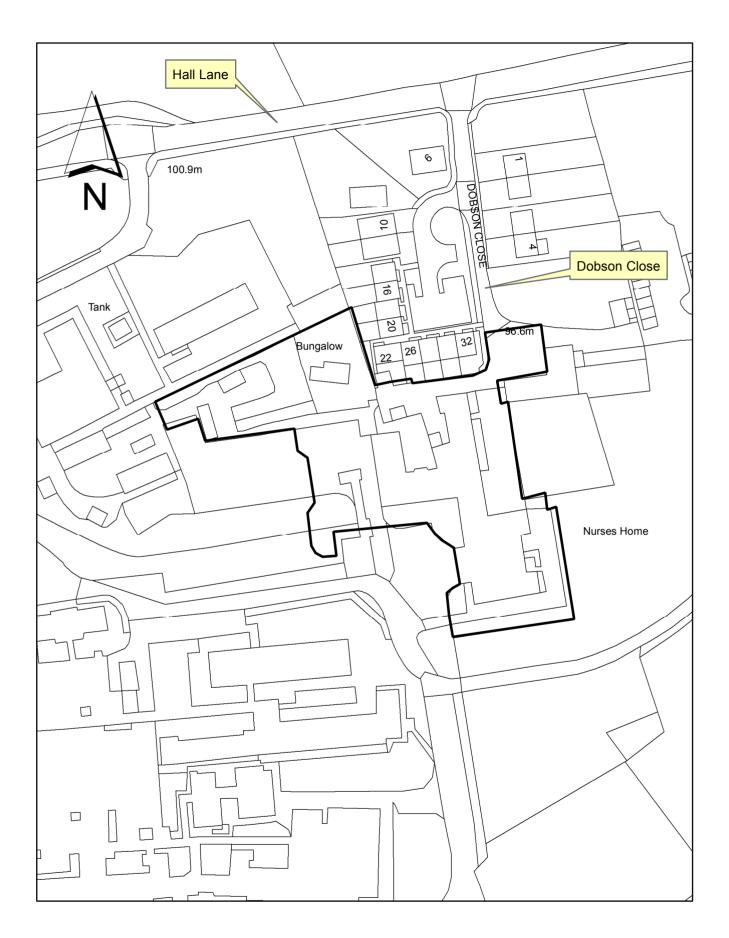

Site

Report 4 : 2018/0251/FUL

Wrightington Hospital, Hall Lane, Wrightington, Wigan WN6 9EP

© Crown Copyright. All Rights Reserved. Licence No. 100024309. West Lancashire Borough Council. 2018. 1:1,250

Site