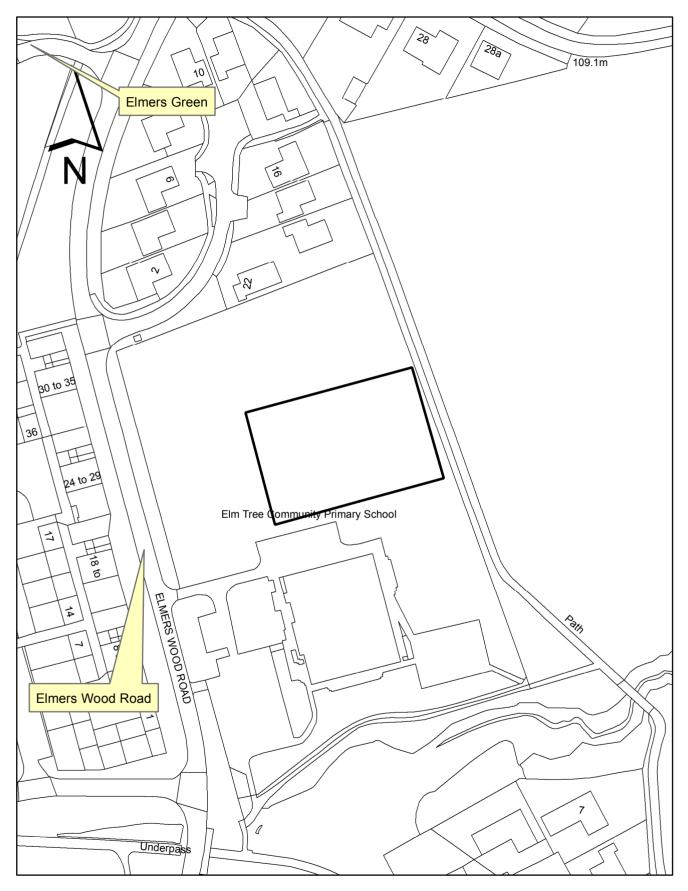

#### Report 2 : 2018/0275/FUL

#### 50 St Helens Road, Ormskirk L39 4QT

© Crown Copyright. All Rights Reserved. Licence No. 100024309. West Lancashire Borough Council. 2018. 1:1,250

Report 3 : 2018/0619/FUL

© Crown Copyright. All Rights Reserved. Licence No. 100024309. West Lancashire Borough Council. 2018. 1:1,250