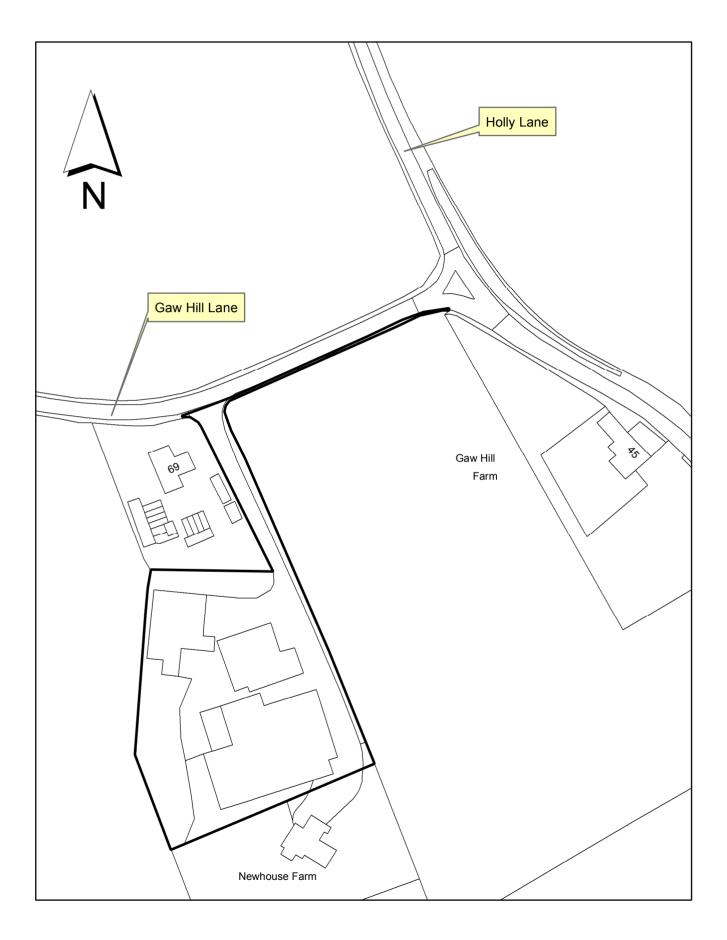

#### 67 Gaw Hill, Aughton, Ormskirk L39 7HA

© Crown Copyright. All Rights Reserved. Licence No. 100024309. West Lancashire Borough Council. 2018. 1:1,250