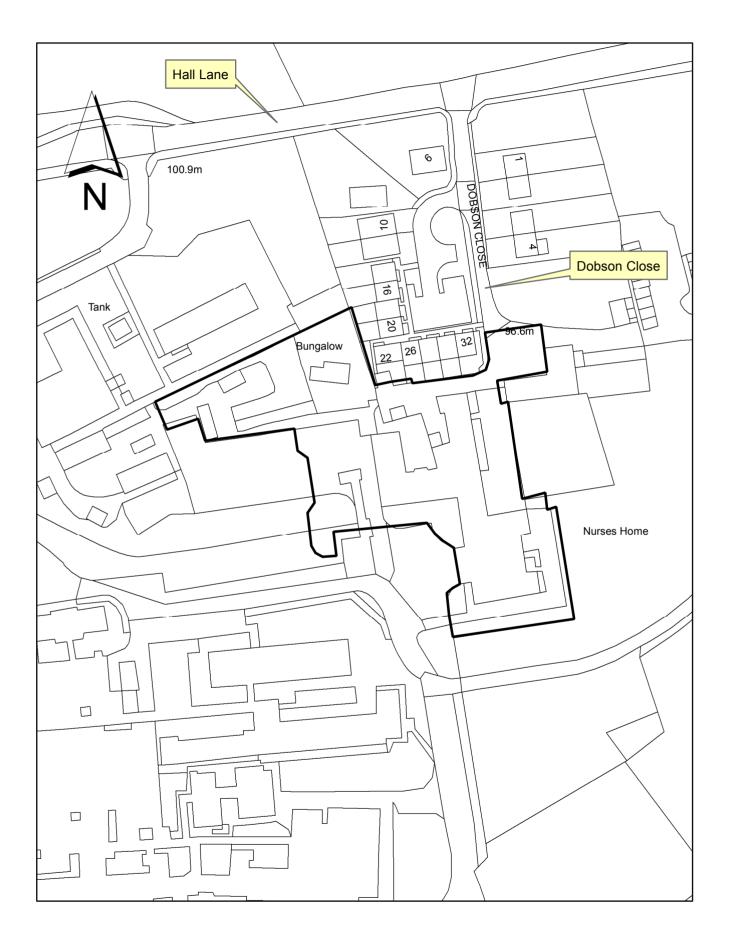

### Report 5 : 2018/0300/LBC

Wrightington Hospital, Hall Lane, Wrightington, Wigan WN6 9EP

1:1,250

Site