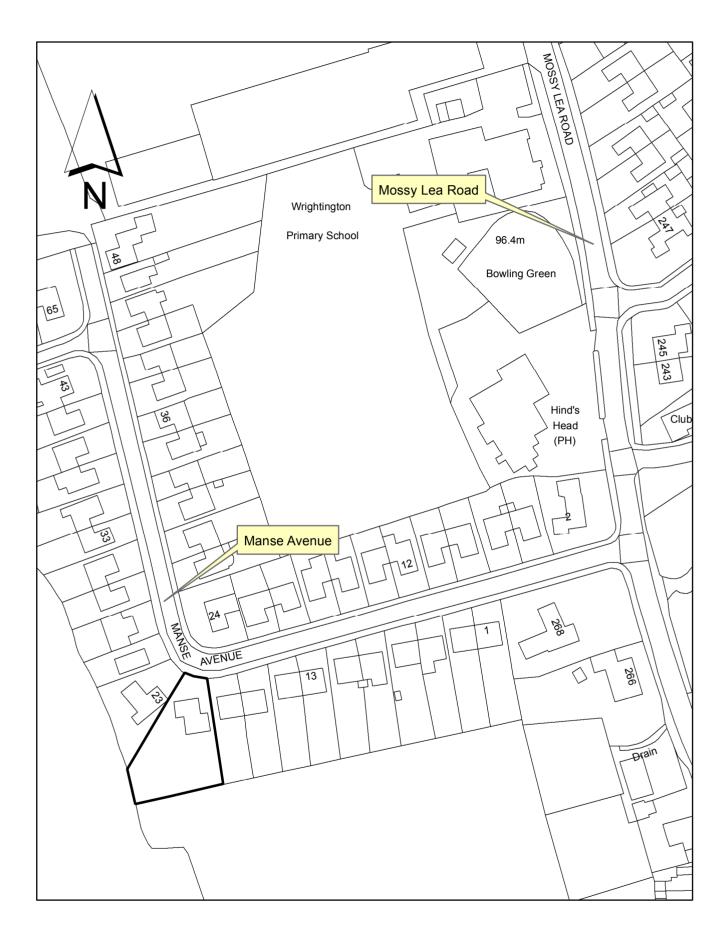

#### Report 6 : 2018/0702/FUL

## 21 Manse Avenue, Wrightington WN6 9EP

© Crown Copyright. All Rights Reserved. Licence No. 100024309. West Lancashire Borough Council. 2018. 1:1,250